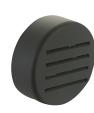

## D-820HE-PVC-ORB | \$69

- Overflow and Waste Drain Half Kit
- Schedule 40 PVC Includes Test Kit
- Less Pipe and Tee
- Contains overflow-1-hole face plate with screw and push & pull strainer group
- Brass strainer body