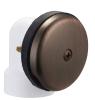

## D-820T-MB | \$40

- Overflow and Waste Drain Trim Kit
- Contains overflow snap-in cap and push & pull strainer group
- For use with D-820R-PVC
- Includes conversion adapter
- Doubles overflow drain capacity compared with screw face plate