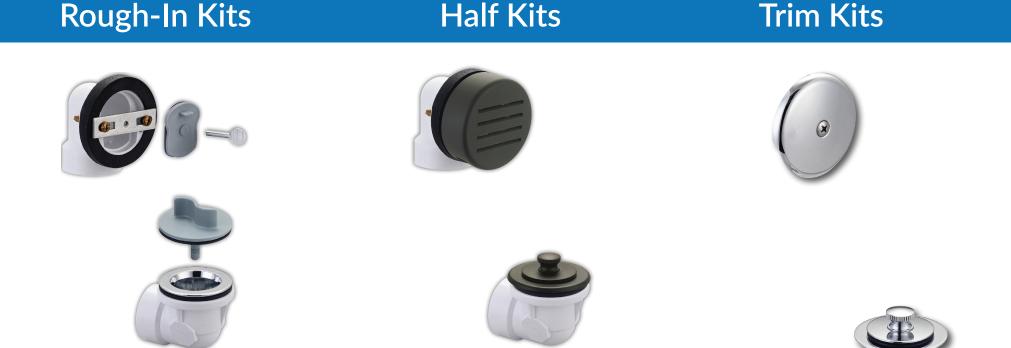

# **Rough-In Kits**

# **Trim Kits**

#### D-820R-PVC | List \$29

- Overflow and Waste Drain Rough-In Kit
- Schedule 40 PVC
- Includes Test Kit
- Less Pipe and Tee
- Brass strainer body Available with Straight Drain

## D-820T-MB | \$40

- Overflow and Waste Drain Trim Kit
- Contains overflow snap-in cap and push & pull strainer group
- For use with D-820R-PVC
- Includes conversion adapter
- Doubles overflow drain capacity compared with screw face plate

# **Half Kits**

## D-820HE-PVC-ORB | \$69

- Overflow and Waste Drain Half Kit
- Schedule 40 PVC Includes Test Kit
- Less Pipe and Tee
- Contains overflow-1-hole face plate with screw and push & pull strainer group
- Brass strainer body