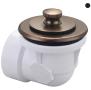

## D-820HE-PVC-ORB | \$69

- Overflow and Waste Drain Half Kit
- Schedule 40 PVC Includes Test Kit
- Less Pipe and Tee
- Contains overflow-1-hole face plate with screw and push & pull strainer group
- Brass strainer body