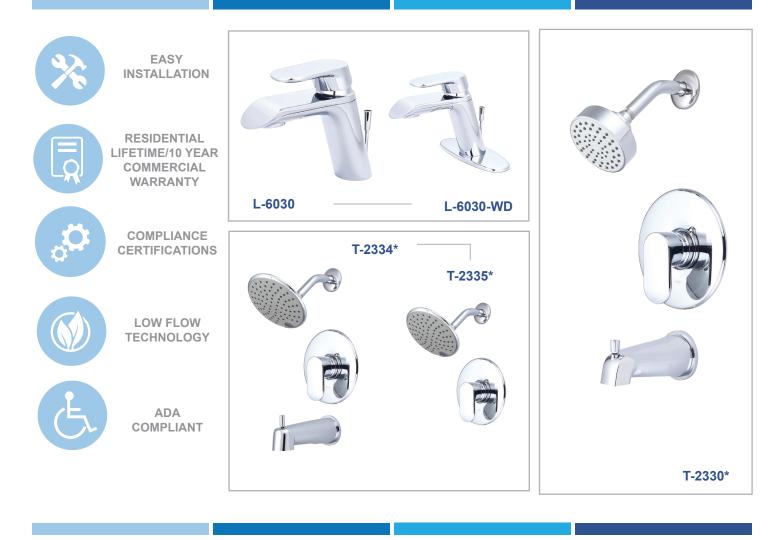

single handle lavatory faucet L-6030

## **PRODUCT SHOWN**

L-6030 L-6030-WD T-2330\* | T-2334\* | T-2335\* Single Handle Lavatory Single Handle Lavatory Single Handle Tub/Shower Faucet Faucet with Deck Plate Trim Sets \*For Use with V-2300B & V-2400B Valves Valves Sold Separately **AVAILABLE IN: INFORMATION:** PVD Brushed Nickel Chrome \*Special Order. Allow 10-12 weeks Matte Black\* deliverv