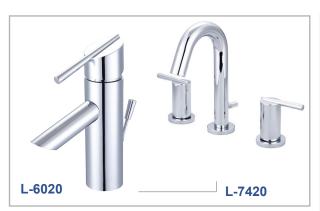

### **PRODUCT SHOWN**

L-6020 Single Handle Lavatory Faucet L-7420 Two Handle Lavatory Widespread Faucet T-2380\* | T-2384\* | T-2386\* Single Handle Tub/Shower Trim Sets

\*For Use with V-2300B & V-2400B Valves Valves Sold Separately