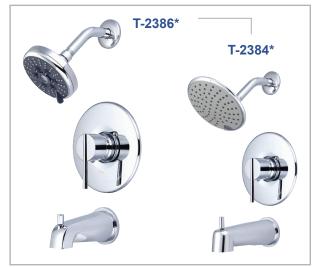

### **PRODUCT SHOWN**

L-6020 Single Handle Lavatory Faucet L-7420 Two Handle Lavatory Widespread Faucet T-2380\* | T-2384\* | T-2386\* Single Handle Tub/Shower Trim Sets

\*For Use with V-2300B & V-2400B Valves Valves Sold Separately