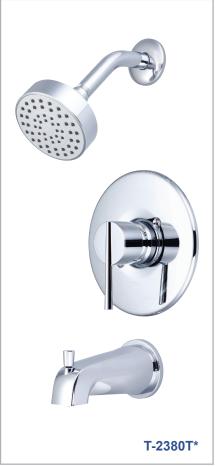

### **PRODUCT SHOWN**

L-6020 Single Handle Lavatory Faucet L-7420 Two Handle Lavatory Widespread Faucet T-2380\* | T-2384\* | T-2386\* Single Handle Tub/Shower Trim Sets

\*For Use with V-2300B & V-2400B Valves Valves Sold Separately