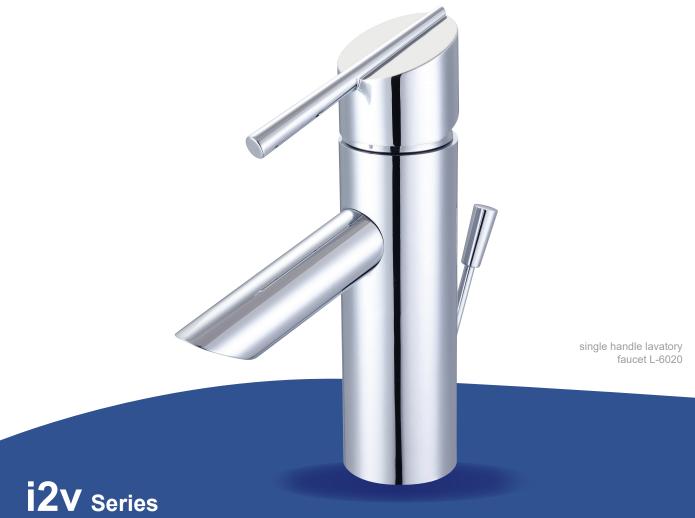

# **i2V** Series

The Olympia i2v series is a value-driven product line that integrates modern style in a high-quality build. i2v series faucets are easy to install, incorporate water saving technology, built to exceed regulatory requirements, and are 100% factory tested, ensuring increased durability and longevity compared to competing products. Each i2v faucet is backed by Olympia's superior service and delivery, and a lifetime residentail warranty unmatched for products in its class.

### **PRODUCT SHOWN**

L-6020 Single Handle Lavatory Faucet L-7420 Two Handle Lavatory Widespread Faucet T-2380\* | T-2384\* | T-2386\* Single Handle Tub/Shower Trim Sets

\*For Use with V-2300B & V-2400B Valves Valves Sold Separately