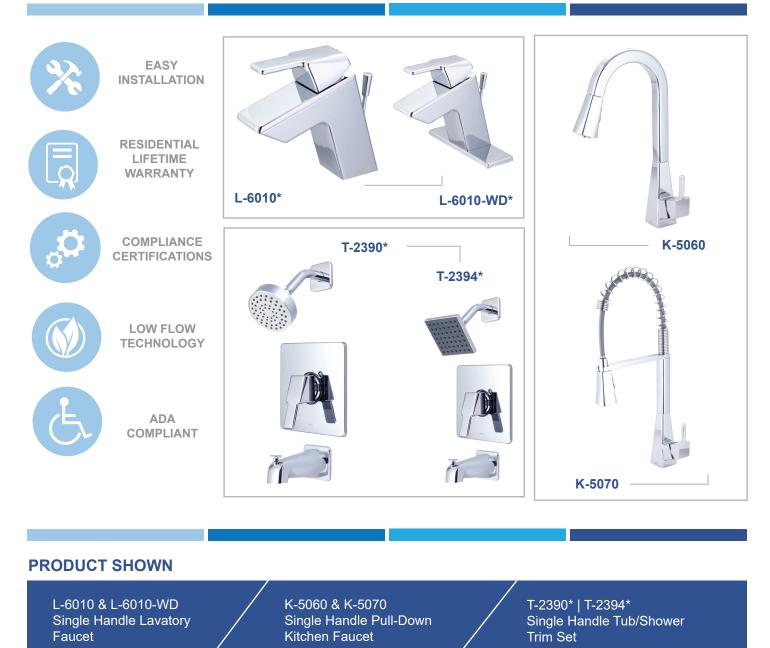

## i3 Series

The i3 series from Olympia pairs striking, square minimalist style with superior quality and performance. Rigorous factory testing ensures increased durability and longevity, creating modern, value-driven faucets that are easy to install and incorporate the latest water-saving technology. All i3 faucets are built to exceed regulatory requirements and are backed by Olympia's superior service and delivery, along with a lifetime residential warranty unmatched by other products in its class.

### **INFORMATION:**

\*For Use with V-2300B & V-2400B Valves Valves Sold Separately

For additional product details please visit us at: olympiafaucets.com or call: (888) 772-7701

OLYMPIA FAUCETS, INC. A Subsidiary of Pioneer Industries, Inc. P: 888.772.7701 | F: 615.641.7686