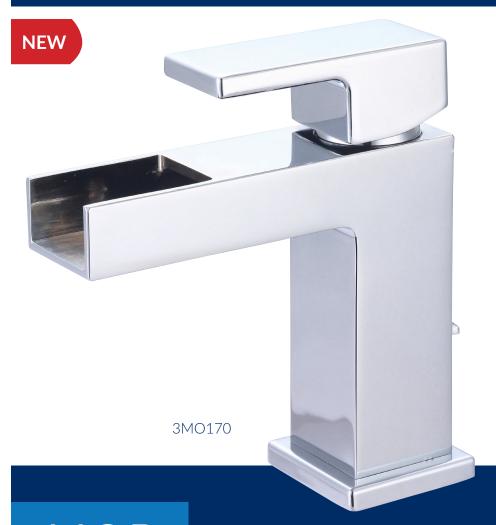

# MOD

Inspired by the dichotomy of sharp geometric principles and backed by Pioneer's superior brass construction, the new MOD collection is the high-end contemporary styling solution homeowners and designers have waited for. The MOD collection perfectly aligns with the design needs of today's urbanites, while delivering an environmentally conscious water experience around the home. With a carefully engineered rectangular spout, crisp angles, and smooth operating ceramic disc cartridges, MOD offers unmatched quality, functionality, and style.