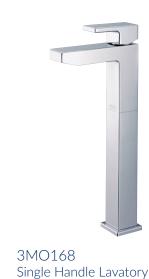

# MOD

Inspired by the dichotomy of sharp geometric principles and backed by Pioneer's superior brass construction, the new MOD collection is the high-end contemporary styling solution homeowners and designers have waited for. The MOD collection perfectly aligns with the design needs of today's urbanites, while delivering an environmentally conscious water experience around the home. With a carefully engineered rectangular spout, crisp angles, and smooth operating ceramic disc cartridges, MOD offers unmatched quality, functionality, and style.

## **MOD** COLLECTION

EASY INSTALLATION

RESIDENTIAL LIFETIME WARRANTY

**CERTIFICATIONS** 

LOW FLOW **TECHNOLOGY** 

ADA COMPLIANT

Single Handle Lavatory Faucet

4MO611 Two Handle Roman Tub Set with Handheld Showerhead