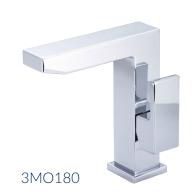

# MOD

Inspired by the dichotomy of sharp geometric principles and backed by Pioneer's superior brass construction, the new MOD collection is the high-end contemporary styling solution homeowners and designers have waited for. The MOD collection perfectly aligns with the design needs of today's urbanites, while delivering an environmentally conscious water experience around the home. With a carefully engineered rectangular spout, crisp angles, and smooth operating ceramic disc cartridges, MOD offers unmatched quality, functionality, and style.