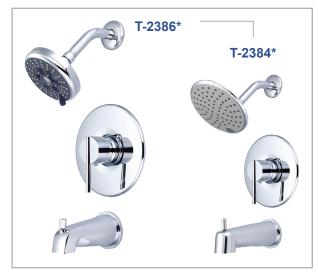

#### **PRODUCT SHOWN**

L-6020 Single Handle Lavatory Faucet

L-7420 Two Handle Lavatory Widespread Faucet

T-2380\* | T-2384\* | T-2386\* Single Handle Tub/Shower Trim Set

### **INFORMATION:**

\*For Use with V-2300B & V-2400B Valves Valves Sold Separately