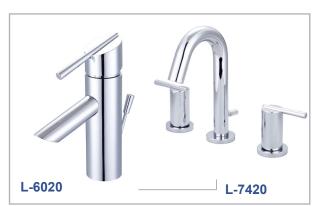

#### **PRODUCT SHOWN**

L-6020 Single Handle Lavatory Faucet

L-7420 Two Handle Lavatory Widespread Faucet

T-2380\* | T-2384\* | T-2386\* Single Handle Tub/Shower Trim Set