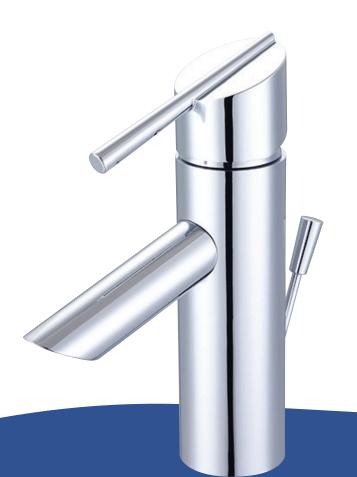

# **12V** Series Modern Style at a Price that Works

i2v: The simply modern single handle lavatory faucet L-6020

### i2V Series

The Olympia i2v series is a value-driven product line that integrates modern style in a high-quality build. i2v series faucets are easy to install, incorporate water saving technology, built to exceed regulatory requirements, and are 100% factory tested, ensuring increased durability and longevity compared to competing products. Each i2v faucet is backed by Olympia's superior service and delivery, and a lifetime residentail warranty unmatched for products in its class.