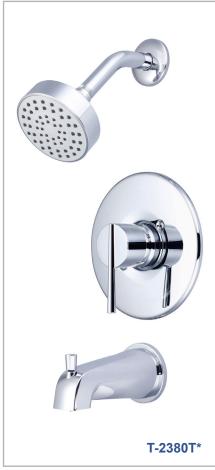

#### **PRODUCT SHOWN**

L-6020 Single Handle Lavatory Faucet

L-7420 Two Handle Lavatory Widespread Faucet

T-2380\* | T-2384\* | T-2386\* Single Handle Tub/Shower Trim Set

### **INFORMATION:**

\*For Use with V-2300B & V-2400B Valves Valves Sold Separately